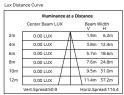

| IP67                                           |                |
| IK Rating                | IK10                                           |                |
| Housing Material         | Die cast powder coated aluminium.              |                |
| Top Cover                | Hardened Chrome Plated<br>316# Stainless Steel |                |
| Ground Impedance (MΩ)    | >20                                            |                |
| Resessed Sleeve Material | Polycarbonate/ABS Blend                        |                |
| Cable                    | 3m (2x1mm²)                                    |                |
| Net Weight               | 600g                                           |                |







**DIMENSIONS** 





## PHOTOMETRIC DATA





## LIGHT DISTRIBUTION