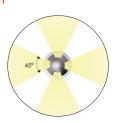

| SKU            | LS-CE-2W-H-B | LS-CE- |
|----------------|--------------|--------|
| SPECIFICATIONS | HALF         | FULL   |

| SKU                      | LS-CE-2W-H-B                                   | LS-CE-2W-F-B   |
|--------------------------|------------------------------------------------|----------------|
| Beam Angle               | Half (2 x 120°)                                | Full (4 x 45°) |
| Voltage                  | 24V DC                                         |                |
| Light Source             | 1 x 2W OSRAM                                   |                |
| ССТ                      | 2700K                                          |                |
| Wattage                  | 2.5±0.1W                                       |                |
| Lumen Output             | 13lm                                           | 8.5lm          |
| Dimmable                 | Yes, with PWM driver                           |                |
| IP Rating                | IP67                                           |                |
| IK Rating                | IK10                                           |                |
| Housing Material         | Die cast powder coated aluminium.              |                |
| Top Cover                | Hardened Chrome Plated<br>316# Stainless Steel |                |
| Ground Impedance (MΩ)    | >20                                            |                |
| Resessed Sleeve Material | Polycarbonate/ABS Blend                        |                |
| Cable                    | 3m (2x1mm²)                                    |                |
| Net Weight               | 600g                                           |                |

## LIGHT DISTRIBUTION