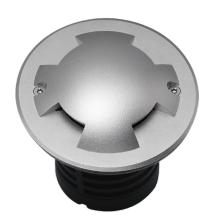

## 2W InGround Light Cats Eye Full

**LANDSCAPE RANGE COMMERCIAL GRADE**  2W 24V 2700k

FIREFLY LIGHTING

Phone: +61 7 3254 4333

Email: sales@fireflylighting.com.au Address: 9/29 Links Ave. North Eagle Farm.

| SKU            | LS-CE-2W-H-B | LS-CE- |
|----------------|--------------|--------|
| SPECIFICATIONS | HALF         | FULL   |

| SKU                      | LS-CE-2W-H-B                                   | LS-CE-2W-F-B   |
|--------------------------|------------------------------------------------|----------------|
| Beam Angle               | Half (2 x 120°)                                | Full (4 x 45°) |
| Voltage                  | 24V DC                                         |                |
| Light Source             | 1 x 2W OSRAM                                   |                |
| ССТ                      | 2700K                                          |                |
| Wattage                  | 2.5±0.1W                                       |                |
| Lumen Output             | 13lm                                           | 8.5lm          |
| Dimmable                 | Yes, with PWM driver                           |                |
| IP Rating                | IP67                                           |                |
| IK Rating                | IK10                                           |                |
| Housing Material         | Die cast powder coated aluminium.              |                |
| Top Cover                | Hardened Chrome Plated<br>316# Stainless Steel |                |
| Ground Impedance (MΩ)    | >20                                            |                |
| Resessed Sleeve Material | Polycarbonate/ABS Blend                        |                |
| Cable                    | 3m (2x1mm²)                                    |                |
| Net Weight               | 600g                                           |                |