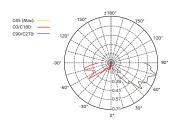

ng                | IP67                                           |                |
| IK Rating                | IK10                                           |                |
| Housing Material         | Die cast powder coated aluminium.              |                |
| Top Cover                | Hardened Chrome Plated<br>316# Stainless Steel |                |
| Ground Impedance (MΩ)    | >20                                            |                |
| Resessed Sleeve Material | Polycarbonate/ABS Blend                        |                |
| Cable                    | 3m (2x1mm²)                                    |                |
| Net Weight               | 600g                                           |                |







**DIMENSIONS** 





## PHOTOMETRIC DATA





## LIGHT DISTRIBUTION