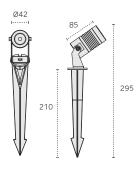

DIMENSIONS

## SPECIFICATIONS

| SKU                           | LS-SP-2W-B               |
|-------------------------------|--------------------------|
| Beam Angle                    | 20°                      |
| Voltage                       | 24V DC                   |
| Light Source                  | 2 Watt Osram             |
| ССТ                           | 2700K                    |
| Wattage                       | 2.5±0.2W                 |
| Lumen Output                  | 120lm                    |
| Dimmable                      | Yes, with PWM driver     |
| IP Rating                     | IP65                     |
| IK Rating                     | IK06                     |
| Spike Material                | Hardened Plastic         |
| Ground Impedance (MΩ)         | >20                      |
| Cable                         | 3m (2x1mm²)              |
| Net Weight                    | 700g                     |
| Luminaire<br>Housing Material | Black die-cast aluminium |