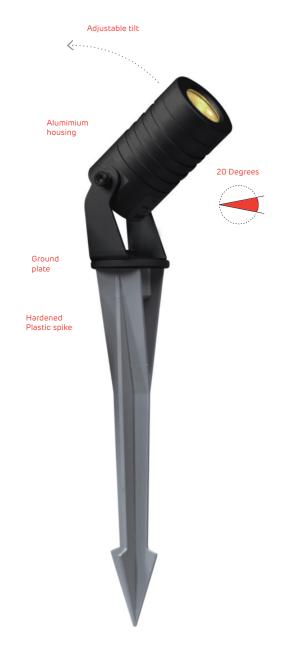

## SPECIFICATIONS

| SKU                           | LS-SP-2W-B               |
|-------------------------------|--------------------------|
| Beam Angle                    | 20°                      |
| Voltage                       | 24V DC                   |
| Light Source                  | 2 Watt Osram             |
| ССТ                           | 2700K                    |
| Wattage                       | 2.5±0.2W                 |
| Lumen Output                  | 120lm                    |
| Dimmable                      | Yes, with PWM driver     |
| IP Rating                     | IP65                     |
| IK Rating                     | IK06                     |
| Spike Material                | Hardened Plastic         |
| Ground Impedance (MΩ)         | >20                      |
| Cable                         | 3m (2x1mm²)              |
| Net Weight                    | 700g                     |
| Luminaire<br>Housing Material | Black die-cast aluminium |

## 2W 24V 2700K

FIrefly Lighting's Range of Landscape products make light work of illuminating various outdoor environments. We created this range to sustain Australia's extreme weather conditions so the product lasts well beyond its warranty period and leaves our customers with a smile from ear to ear. All our landscape products are IP rated, and are built to last. Simply connect into existing 24V DC transformers, and you're good to go!