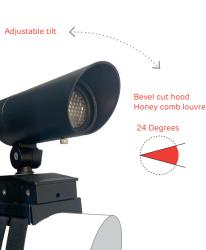

# PHOTOMETRIC DATA

# 24 Degrees

Lux Distance Curve

Adjustable Straps Fixes to man made structures or mature tree limbs