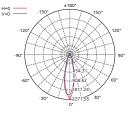

# PHOTOMETRIC DATA

# 24 Degrees

Lux Distance Curve

Adjustable Straps Fixes to man made structures or mature tree limbs