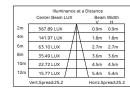

# PHOTOMETRIC DATA

# 24 Degrees

Lux Distance Curve

Adjustable Straps Fixes to man made structures or mature tree limbs