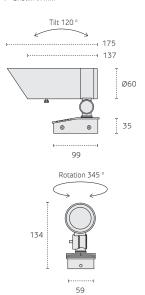

tput                  | 593lm                                                         |
| Dimmable                      | Yes, with PWM driver                                          |
| IP Rating                     | IP65                                                          |
| IK Rating                     | IK06                                                          |
| Ground Impedance (MΩ)         | >20                                                           |
| Cable                         | 2m (2x1mm²)                                                   |
| Net Weight                    | 800g                                                          |
| Luminaire<br>Housing Material | Black powder-coated die-cast<br>aluminium with nautical paint |

#### DIMENSIONS n in mm



# PHOTOMETRIC DATA

# 24 Degrees





Lux Distance Curve

Adjustable Straps Fixes to man made structures or mature tree limbs

# **GLARE CONTROL**



A tight distribution of cells creates a "visual light shield", with the mesh restricting stray light spill and directing the illumination.

1





FIREFLY LIGHTING Phone: +61 7 3254 4333 Email : sales@fireflylighting.com.au Address : 9/29 Links Ave. North Eagle Farm. Brisbane QLD 4009 Australia www.fireflylighting.com.au