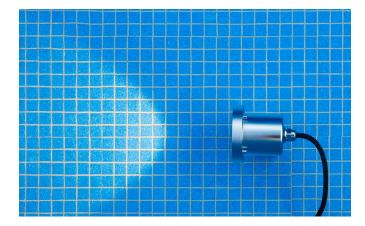

#### SPECIFICATIONS

| SKU                     | LS-US-B                                               |
|-------------------------|-------------------------------------------------------|
| Lighting Output         | 625lm                                                 |
| Wattage                 | 8.1W                                                  |
| Colour                  | Warm White                                            |
| ССТ                     | 2700K                                                 |
| Beam Angle              | 25°                                                   |
| Light Source            | 1x8W Nichia                                           |
| Voltage                 | 24V DC                                                |
| Current                 | 340MA                                                 |
| Dimmable                | No                                                    |
| Light Window            | PMMA 8mm                                              |
| Cover & Housing         | Hard chrome-plated molding<br>Stainless Steel 316     |
| IK Rating               | IK08                                                  |
| IP Rating               | IP68                                                  |
| Application Environment | 20°C - 40°C @ < 1 metre depth                         |
| Warning                 | Must be installed underwater to prevent over heating. |