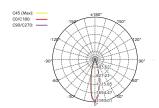

|
| Voltage                 | 24V DC                                                |
| Current                 | 340MA                                                 |
| Dimmable                | No                                                    |
| Light Window            | PMMA 8mm                                              |
| Cover & Housing         | Hard chrome-plated molding<br>Stainless Steel 316     |
| IK Rating               | IK08                                                  |
| IP Rating               | IP68                                                  |
| Application Environment | 20°C - 40°C @ < 1 metre depth                         |
| Warning                 | Must be installed underwater to prevent over heating. |



## DIMENSIONS



### PHOTOMETRIC DATA