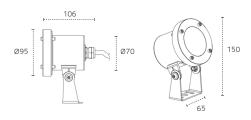

|
| Voltage                 | 24V DC                                                |
| Current                 | 340MA                                                 |
| Dimmable                | No                                                    |
| Light Window            | PMMA 8mm                                              |
| Cover & Housing         | Hard chrome-plated molding<br>Stainless Steel 316     |
| IK Rating               | IK08                                                  |
| IP Rating               | IP68                                                  |
| Application Environment | 20°C - 40°C @ < 1 metre depth                         |
| Warning                 | Must be installed underwater to prevent over heating. |



## DIMENSIONS



### PHOTOMETRIC DATA